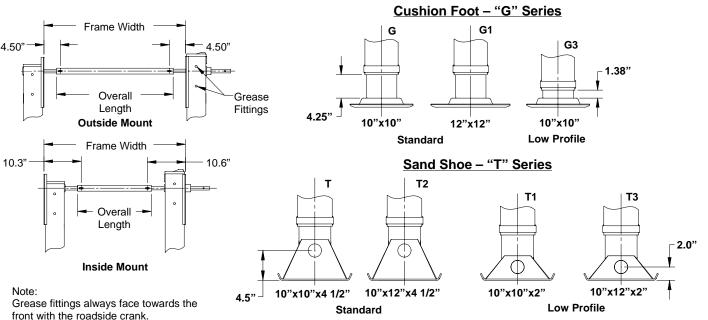

# Inside Mount – B10363 Outside Mount – B10066 Overall Length (in) Standard Inside Mount= 56.5" Standard Outside Mount= 68.4 (If other length is desired see note below).

Note:

Overall length = Frame width – 19.5" (for inside mount)

– 7.6" (for outside mount)

Inside Mount Example: 78.9" - 19.5" = 59.4" Frame Width = 78.9" Overall Length = 59.4"

| D      | *Standard Footwear |              | *Low Profile (Sand Shoe) |              | *Low Profile (Cushion Foot) |              | С          |
|--------|--------------------|--------------|--------------------------|--------------|-----------------------------|--------------|------------|
| Travel | A1-Extended        | B1-Retracted | A2-Extended              | B2-Retracted | A3-Extended                 | B3-Retracted | Upper Hsg. |
| 14"    | 42 5/8"            | 28 5/8"      | 40 1/8"                  | 26 1/8"      | 39 3/4"                     | 25 3/4"      | 21 15/16"  |
| 17"    | 48 5/8"            | 31 5/8"      | 46 1/8"                  | 29 1/8"      | 45 3/4"                     | 28 3/4"      | 24 15/16"  |
| 19"    | 52 5/8"            | 33 5/8"      | 50 1/8"                  | 31 1/8"      | 49 3/4"                     | 30 3/4"      | 26 15/16"  |