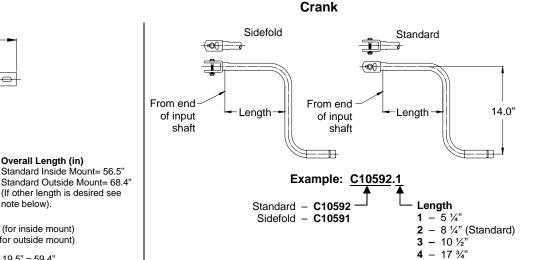

## Overall Length

**Cross Shaft** 

# Inside Mount – B10363 Outside Mount – B10066 Overall Length (in) Standard Inside Mount= 56.5" Standard Outside Mount= 68.4 (If other length is desired see note below).

Note:

Overall length = Frame width – 19.5" (for inside mount)