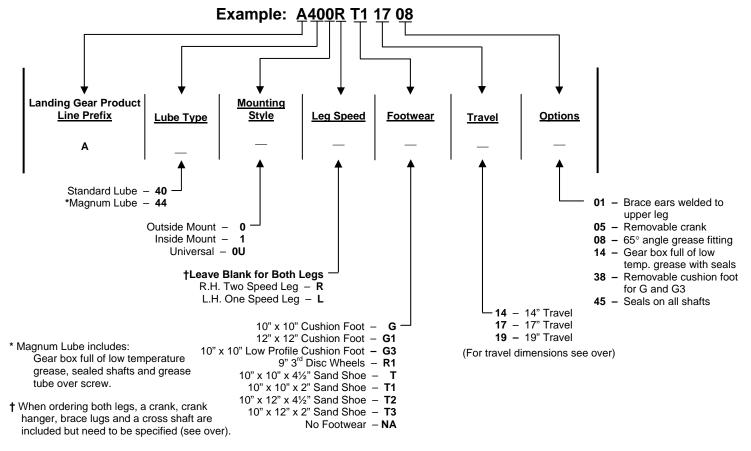

### LANDING GEAR PART NUMBER MASTER



For parts and accessories (see over).

#### **Mounting Style**



The right to alter specifications is reserved.

Page 1 of 2



## LANDING GEAR ACCESSORIES

**5** - 14 <sup>3</sup>/<sub>4</sub>"

#### **Standard Accessories**

## Overall Length

**Cross Shaft** 

# Inside Mount – B10363 Outside Mount – B10066 Overall Length (in) Standard Inside Mount= 56.5" Standard Outside Mount= 68.4 (If other length is desired see note below).

Note:

Overall length = Frame width – 19.5" (for inside mount)

– 7.6" (for outside mount)

Inside Mount Example: 78.9" - 19.5" = 59.4" Frame Width = 78.9" Overall Length = 59.4"





| D      | *Standard Footwear |              | *Low Profile (Sand Shoe) |              | *Low Profile (Cushion Foot) |              | С          |
|--------|--------------------|