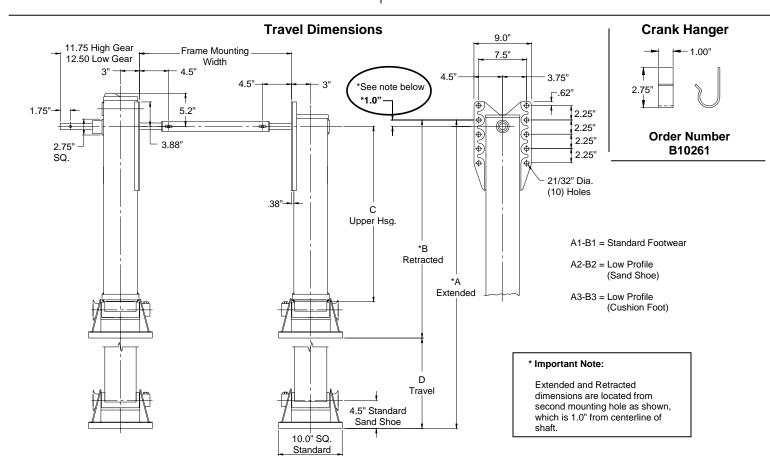

– 7.6" (for outside mount)

Inside Mount Example: 78.9" - 19.5" = 59.4" Frame Width = 78.9" Overall Length = 59.4"

| D      | *Standard Footwear |              | *Low Profile (Sand Shoe) |              | *Low Profile (Cushion Foot) |              | С          |
|--------|--------------------|--------------|--------------------------|--------------|-----------------------------|--------------|------------|
| Travel | A1-Extended        | B1-Retracted | A2-Extended              | B2-Retracted | A3-Extended                 | B3-Retracted | Upper Hsg. |
| 14"    | 42 5/8"            | 28 5/8"      | 40 1/8"                  | 26 1/8"      | 39 3/4"                     | 25 3/4"      | 21 15/16"  |
| 17"    | 48 5/8"            | 31 5/8"      | 46 1/8"                  | 29 1/8"      | 45 3/4"                     | 28 3/4"      | 24 15/16"  |
| 19"    | 52 5/8"            | 33 5/8"      | 50 1/8"                  | 31 1/8"      | 49 3/4"                     | 30 3/4"      | 26 15/16"  |